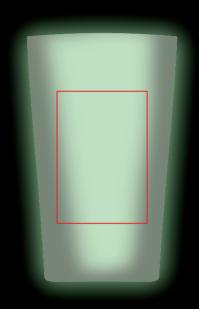

(6 pt.)

Thank you for your business!

For best accuracy please prin

THE DOTTED LINE REPRESENTS
THE MAXIMUM IMPRINT AREA. IT
DOES NOT PRINT.